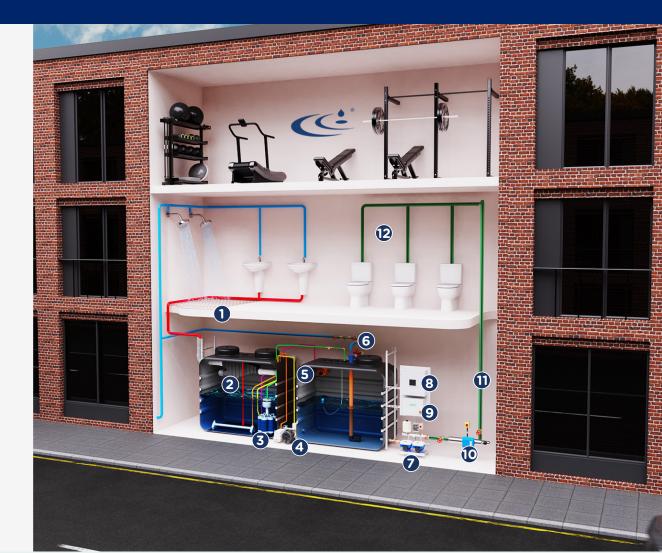

## Stormsaver: Greywater Recycling System Schematic

- 1. Greywater is collected from sources, including (but not limited to) hand wash basins and showers
- 2. Greywater passes through pre-tank filter
- 3. Ultra-filtration membranes
- 4. Aeration blowers
- 5. Greywater storage tanks
- 6. Mains cold water supply (top up)
- 7. Greywater external booster set
- 8. Greywater Control panel
- 9. Mains cold water control panel
- 10. Optional UV disinfection unit
- 11. Boosted Greywater supply
- 12. Points of use